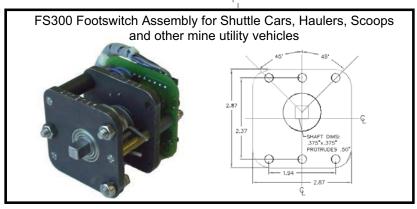

## FS300 / SR300 **Footswitch Assembly**

- Rugged footswitch assembly for off-road electric vehicles
- Configured for symmetrical forward / reverse operation
- Mounts inside commonly -available explosion-proof housings used for shuttle cars, continuous miners, scoops and battery haulers
- Incorporates improved safety features:
  - -Neutral sensing contact
  - -Missing ground/common wire protection
- Gearless construction allows full 0 to 4V output variation for 0 to 45° foot pedal movement from either direction
- Buffered, low impedance output allows use with many different solid-state controllers
- DC supply input reverse polarity protected. Misconnection to other terminals will not damage footswitch circuit.

**SAMINCO Part Number:** FS-300 A800298 SR-300 A800281

**SPECIFICATIONS:** 

**Input Supply:** 20VDC to 26VDC @ 20mA

Output: 0 to 4VDC up to 10mA (0V = Neutral)

N.O. (normally open) and N.C. (normally closed) contacts at "0" position rated 1A @ 30VDC Neutral: