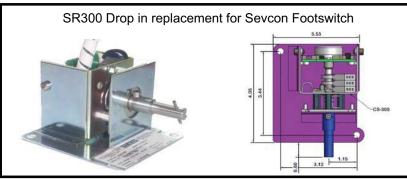

**SAMINCO Part Number:** FS-300 A800298 SR-300 A800281

**SPECIFICATIONS:** 

**Input Supply:** 20VDC to 26VDC @ 20mA

Output: 0 to 4VDC up to 10mA (0V = Neutral)

N.O. (normally open) and N.C. (normally closed) contacts at "0" position rated 1A @ 30VDC Neutral: