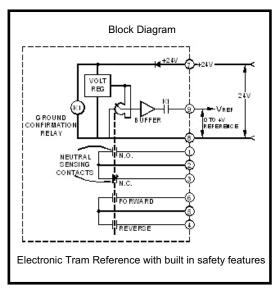

## FS300 / SR300 **Footswitch Assembly**

- Rugged footswitch assembly for off-road electric vehicles
- Configured for symmetrical forward / reverse operation
- Mounts inside commonly -available explosion-proof housings used for shuttle cars, continuous miners, scoops and battery haulers
- Incorporates improved safety features:
  - -Neutral sensing contact
  - -Missing ground/common wire protection
- Gearless construction allows full 0 to 4V output variation for 0 to 45° foot pedal movement from either direction
- Buffered, low impedance output allows use with many different solid-state controllers
- DC supply input reverse polarity protected. Misconnection to other terminals will not damage footswitch circuit.

**SAMINCO Part Number:** FS-300 A800298 SR-300 A800281

**SPECIFICATIONS:** 

**Input Supply:** 20VDC to 26VDC @ 20mA

Output: 0 to 4VDC up to 10mA (0V = Neutral)

N.O. (normally open) and N.C. (normally closed) contacts at "0" position rated 1A @ 30VDC Neutral:

Forward/Reverse: N.O. contact for Reverse; N.O. contact for Forward (Each rated 1A @ 30VDC)