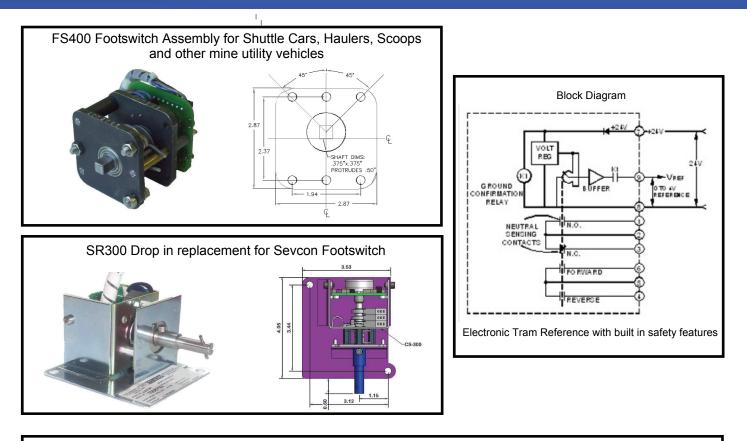

## FS400 / SR300 Footswitch Assembly

- Rugged footswitch assembly for off-road electric vehicles
- Configured for symmetrical forward / reverse operation
- Mounts inside commonly -available explosion-proof housings used for shuttle cars, continuous miners, scoops and battery haulers
- Incorporates improved safety features:
  -Neutral sensing contact
  -Missing ground/common wire protection
- Gearless construction allows full 0 to 4V output variation for 0 to 45° foot pedal movement from either direction
- Buffered, low impedance output allows use with many different solid-state controllers
- DC supply input reverse polarity protected. Misconnection to other terminals will not damage footswitch circuit.

| SAMINCO Part Num | nber: FS-400 A800498                                                                      | SR-300 A80028 | 1 |
|------------------|-------------------------------------------------------------------------------------------|---------------|---|
| SPECIFICATIONS:  |                                                                                           |               |   |
| Input Supply:    | 20VDC to 30VDC @ 20mA                                                                     |               |   |
| Output :         | 0 to 4VDC = 0—100% Reference                                                              |               |   |
| Neutral:         | N.O. (normally open) and N.C. (normally closed) contacts at "0" position rated 1A @ 30VDC |               |   |
| Forward/Reverse: | N.O. contact for Reverse; N.O. contact for Forward (Each rated 1A @ 30VDC)                |               |   |