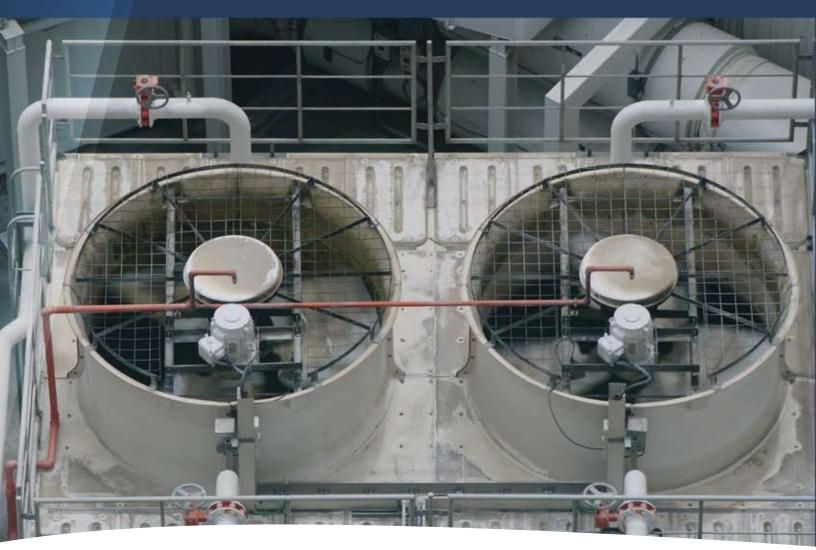

# **SAMINCO**

**ELECTRIC TRACTION DRIVES** 

VFD\* Ventilation Control Systems

AVERAGE PAYBACK PERIOD OF LESS THAN 1 YEAR

DUE TO ENERGY SAVINGS.

230 to 600VAC - Up to 500HP

\* VARIABLE FREQUENCY DRIVE

- Infinitely Variable Air Volume Control
- Damper Control Output Contacts
- Reduced Demand on Power Center/Generator
- Built in Motor O/L
- Input/Output Phase Loss Protection
- Ground Fault Detection
- Full 1 Year Warranty, Parts and Labor

The Saminco PX1 Ventilation Control System automatically adjusts fan operating conditions as the process variables change while maintaining optimum air flow and protection.

NEMA 1

#### **MULTI-MOTOR CONFIGURATION AVAILABLE**

AVERAGE PAYBACK PERIOD OF LESS THAN 1 YEAR DUE TO ENERGY SAVINGS.