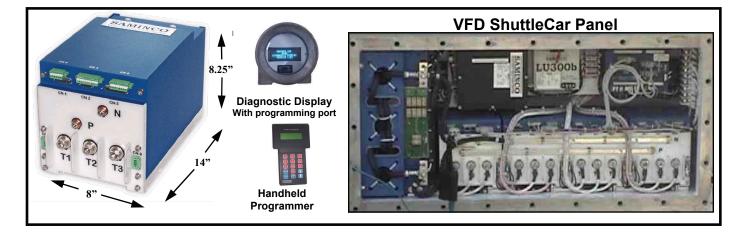

## SAMINCO Electric traction drives

- Compact, 75KW DC/AC traction drive for continuous miners, shuttle cars and locomotives
- Input voltage: 550VDC (nominal)
- PWM Flux Vector inverter using the latest NPT (non-punch through) IGBT technology
- Flux Vector torque control provides differential traction control for superb cornering
- Rugged, short circuit proof power circuit provides excellent long term reliability
- Comprehensive display housed in XP headlight enclosure
- Multiple control options: standard analog foot switch, Radio Remote Control, Operator Station, PLC
- User-friendly parameter set up and diagnostics-same interface as A400, JD400, Q750 and Q800 drives

## Specifications:

| Input Supply:         | 550VDC (300VDC Control)                                                                     |
|-----------------------|---------------------------------------------------------------------------------------------|
| Output Voltage:       | 440VAC 3 phase, 0— 125Hz                                                                    |
| Output Current:       | 135A AC Continuous, 250A AC peak for 60 seconds                                             |
| Nominal Motor Rating: | 75kW continuous; Base Speed – 1500RPM to 3000RPM for 4 pole motor                           |
| Output Frequency:     | 0.1 to 200Hz                                                                                |
| Control Modes:        | Open loop V/Hz, closed loop V/Hz, closed loop Flux Vector                                   |
| Starting Torque:      | 200% of Motor nominal rating below 1Hz, (with encoder)                                      |
| Input Control:        | 0 to 5V analog; Digital operator; RS232 or RS485 Serial Link (Modbus Protocol)              |
| Diagnostics:          | -Alpha-numeric readout of main functions, operating parameters, and faults in plain English |
|                       |                                                                                             |